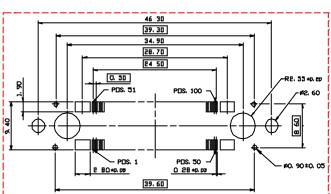

### **SPECIFICATIONS**

#### **Mechanical**

**Connector Mating Force :** 5.0 Kgf max. **Connector Unmating Force :** 3.6 Kgf max.

Durability: 5,000 Cycles

#### **Electrical**

**Voltage Rating:** 150V **Current Rating:** 0.5A

Contact Resistance: Initial 100mW max., R 20mW max.

Dielectric Withstanding Voltage: 500V AC/1 min.

Insulation Resistance: 100MW

#### **Physical**

Housing: Thermoplastic, UL 94V-0 rated in Natural Color

Contact: Copper alloy

Plating: See "ORDERING INFORMATION"
Metal Spring & Solder Pad: Copper alloy
Operating Temperature: -55 to +85

# **Docking Connector**

QL Series Vertical, SMT, Female Type 0.50mm Pitch

100Pos.



## **DRAWING**









## ORDERING INFORMATION