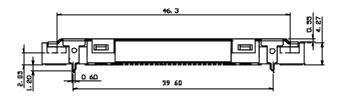

### **SPECIFICATIONS**

#### **Mechanical**

**Connector Mating Force :** 5.0 Kgf max. **Connector Unmating Force :** 3.6 Kgf max.

Durability: 5,000 Cycles

#### **Electrical**

**Voltage Rating:** 150V **Current Rating:** 0.5A

Contact Resistance: Initial 100mW max., R 20mW max.

Dielectric Withstanding Voltage: 500V AC/1 min.

Insulation Resistance: 100MW

#### **Physical**

Housing: Thermoplastic, UL 94V-0 rated in Natural Color

Contact: Copper alloy

Plating: See "ORDERING INFORMATION"
Metal Spring & Solder Pad: Copper alloy
Operating Temperature: -55 to +85

# **Docking Connector**

QL Series Vertical, SMT, Female Type 0.50mm Pitch

100Pos.



## **DRAWING**









## ORDERING INFORMATION