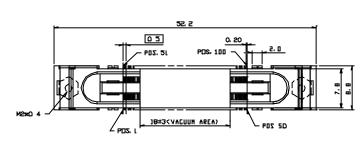

### **SPECIFICATIONS**

#### **Mechanical**

**Connector Mating Force :** 5.0 Kgf max. **Connector Unmating Force :** 3.6 Kgf max.

Durability: 5,000 Cycles

#### **Electrical**

**Voltage Rating:** 150V **Current Rating:** 0.5A

Contact Resistance: Initial 100mW max., R 20mW max.

Dielectric Withstanding Voltage: 500V AC/1 min.

Insulation Resistance: 100MW

#### **Physical**

Housing: Thermoplastic, UL 94V-0 rated in Natural Color

Contact: Copper alloy

Plating: See "ORDERING INFORMATION"
Metal Spring & Solder Pad: Copper alloy
Operating Temperature: -55 to +85

# **Docking Connector**

QL Series Vertical, SMT, Female Type 0.50mm Pitch

100Pos.



## **DRAWING**









## ORDERING INFORMATION