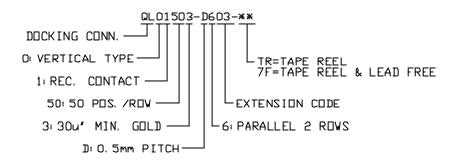

### **SPECIFICATIONS**

#### **Mechanical**

**Connector Mating Force :** 5.0 Kgf max. **Connector Unmating Force :** 3.6 Kgf max.

Durability: 5,000 Cycles

#### **Electrical**

**Voltage Rating:** 150V **Current Rating:** 0.5A

Contact Resistance: Initial 100mW max., R 20mW max.

Dielectric Withstanding Voltage: 500V AC/1 min.

Insulation Resistance: 100MW

#### **Physical**

Housing: Thermoplastic, UL 94V-0 rated in Natural Color

Contact: Copper alloy

Plating: See "ORDERING INFORMATION"
Metal Spring & Solder Pad: Copper alloy
Operating Temperature: -55 to +85

# **Docking Connector**

QL Series Vertical, SMT, Female Type 0.50mm Pitch

100Pos.



## **DRAWING**









## ORDERING INFORMATION