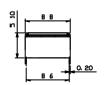

### **SPECIFICATIONS**

#### **Mechanical**

**Connector Mating Force :** 5.0 Kgf max. **Connector Unmating Force :** 3.6 Kgf max.

Durability: 5,000 Cycles

#### **Electrical**

**Voltage Rating:** 150V **Current Rating:** 0.5A

Contact Resistance: Initial 100mW max., R 20mW max.

Dielectric Withstanding Voltage: 500V AC/1 min.

Insulation Resistance: 100MW

#### **Physical**

Housing: Thermoplastic, UL 94V-0 rated in Natural Color

Contact: Copper alloy

Plating: See "ORDERING INFORMATION"
Metal Spring & Solder Pad: Copper alloy
Operating Temperature: -55 to +85

# **Docking Connector**

QL Series Vertical, SMT, Female Type 0.50mm Pitch

100Pos.



## **DRAWING**









## ORDERING INFORMATION